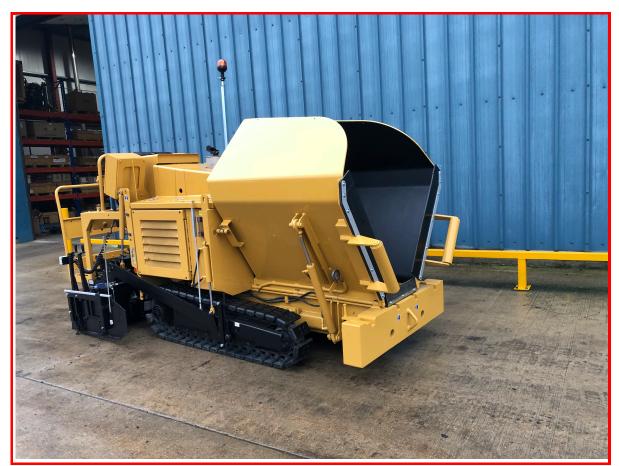

## **GWO Used Paver | Caterpillar AP255E**

Mini tracked Paver, with hydraulic extending screed from 1.40-2.60m. Electric heating system. Weight 4500kg. Supplied spec, Good Working Order.

> **Engine Type** Caterpillar

Weight Kgs 4500 Kg

**Paving Width Mtrs** 1.40 to 2.60

NB-Picture is an example of a Standard Q finish machine. Actual machine will have same finish